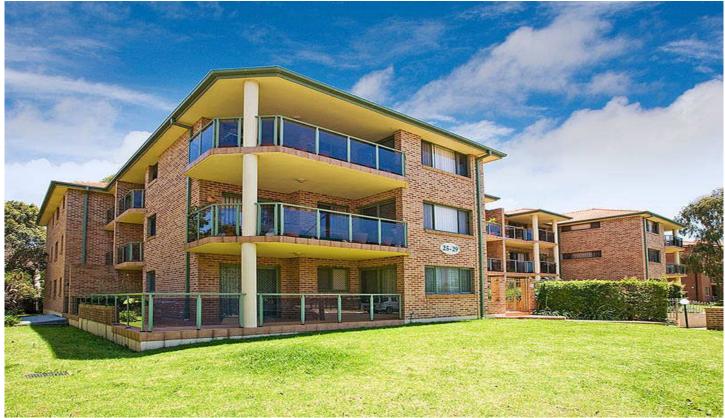

## 10/25 Koorabel Avenue GYMEA NSW

Immaculately presented ground floor security unit. Perfectly positioned only minutes walk to popular Gymea village & station. The sensational size balcony enjoys beautiful amount of morning sunshine whilst the open plan living area is newly carpeted & freshly painted. Fully tiled bathroom, timber kitchen & generous bedrooms with built-in robes plus single lock up garage. Inspect at open house or by appointment.