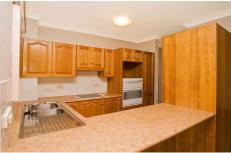

## 10/25 Koorabel Avenue GYMEA NSW

Immaculately presented ground floor security unit. Perfectly positioned only minutes walk to popular Gymea village & station. The sensational size balcony enjoys beautiful amount of morning sunshine whilst the open plan living area is newly carpeted & freshly painted. Fully tiled bathroom, timber kitchen & generous bedrooms with built-in robes plus single lock up garage. Inspect at open house or by appointment.