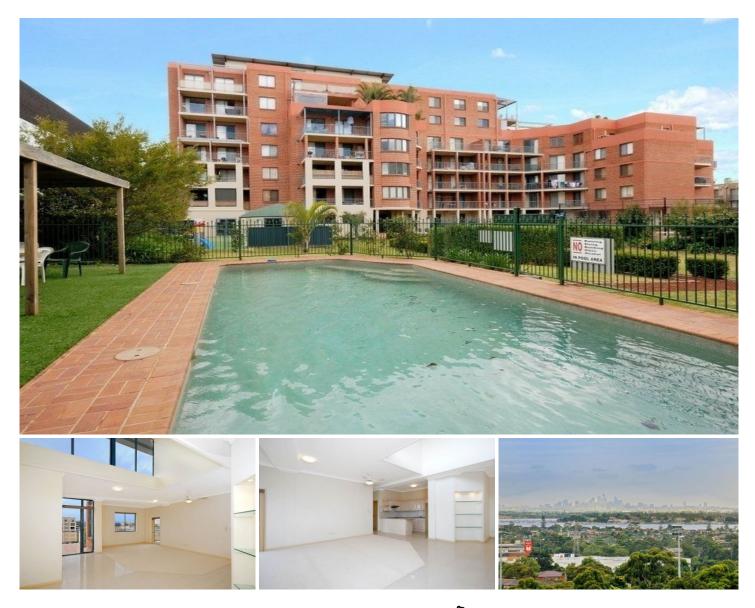

## 63/2-4 Central Road MIRANDA NSW

Situated on the top floor of this 8th floor apartment block is this modern 2 bedroom security unit located in the heart of Miranda. Many features include lift access to unit, spacious living areas with 3 metre high ceilings and skylight, open plan kitchen with dishwasher, double size bedrooms both with built-in robes, ensuite off main, two balconies which have city & bay views, parking for up to 3 cars and access to IG swimming pool in complex. Contact Trent Jeffree 9540 2222 should you have any further questions.