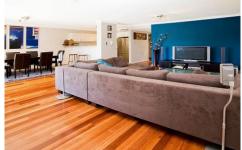

## 13/14-18 Koorabel Avenue GYMEA NSW

Dont delay & to be sure to pounce on this sensational north facing security apartment. Boasting an abundance of all day long sunshine in the large open plan combined living area with beautifully coloured timber flooring & generous size balcony. Cooking will be a treat in immaculate kitchen complete with gas cook top. Spacious bedrooms & modern bathroom ensures this is the perfect package. Park car in the lock up garage & walk only minutes to everything that Gymea Village has to offer.