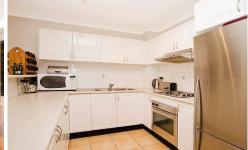

## 13/14-18 Koorabel Avenue GYMEA NSW

Dont delay & to be sure to pounce on this sensational north facing security apartment. Boasting an abundance of all day long sunshine in the large open plan combined living area with beautifully coloured timber flooring & generous size balcony. Cooking will be a treat in immaculate kitchen complete with gas cook top. Spacious bedrooms & modern bathroom ensures this is the perfect package. Park car in the lock up garage & walk only minutes to everything that Gymea Village has to offer.