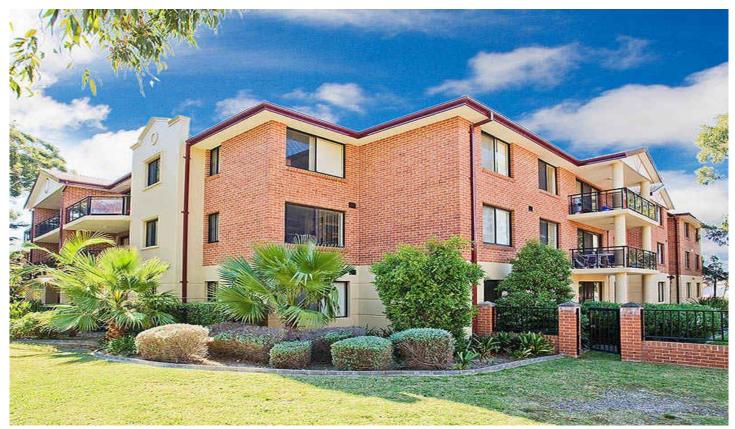

## 13/14-18 Koorabel Avenue GYMEA NSW

Dont delay & to be sure to pounce on this sensational north facing security apartment. Boasting an abundance of all day long sunshine in the large open plan combined living area with beautifully coloured timber flooring & generous size balcony. Cooking will be a treat in immaculate kitchen complete with gas cook top. Spacious bedrooms & modern bathroom ensures this is the perfect package. Park car in the lock up garage & walk only minutes to everything that Gymea Village has to offer.