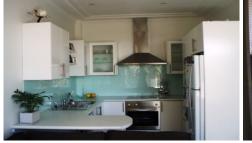

10/54 Woolooware Road WOOLOOWARE NSW

Very tastefully renovated is this 1 bedroom apartment which you would be proud to call home. Near new kitchen with stainless steel appliances, dishwasher & glass splashbacks, floorboards throughout, reverse cycle air conditioning, large mirrored built-in robe in double size bedroom, near new bathroom with laundry facilities, very sunny north facing balcony and registered car space. This one won't last long. Contact Trent Jeffree 9540 2222 if you have any further questions.