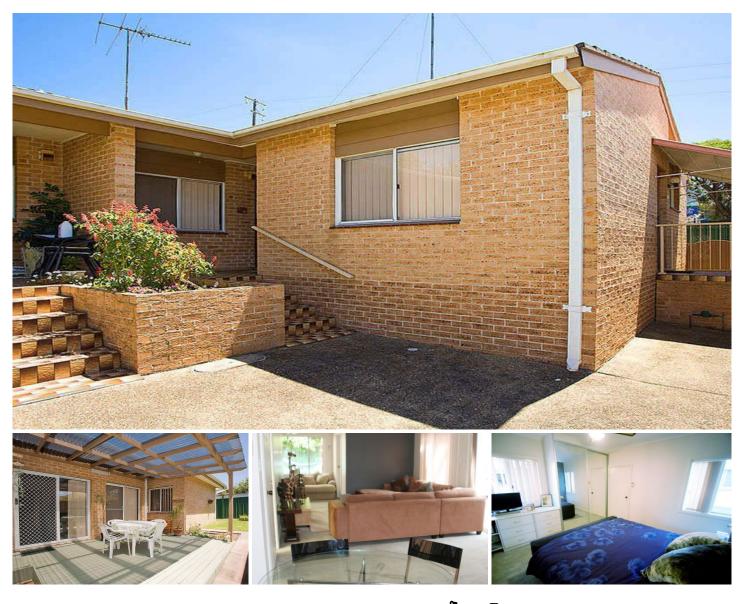

## 4/173 Bath Road KIRRAWEE NSW

Very spacious 2 bedroom villa in small block of 4 only. In great condition this villa consists of large lounge dining areas, open plan kitchen with dishwasher, double size bedrooms, main with mirrored built-in robe, sunny North facing courtyard with both grass and timber decking, newly installed solar power and carport. If you have any further questions please feel to contact Trent on 9540 2222. Sorry no pets.