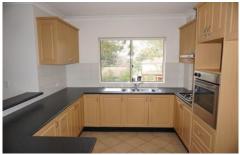

4/31-35 Premier Street GYMEA NSW

Very spacious 3 bedroom 1st floor security unit in immaculate condition. With so many great features including large living space with separate lounge / dining area, near new carpet throughout, open plan kitchen with stainless steel appliances & gas cooking, double size bedrooms all with mirrored built-in robes, main bedroom has ensuite & private balcony, 3rd toilet in laundry, good size balcony, Foxtel ready, gas heating, double garage and all located on a very short walk to everything Gymea has to offer.