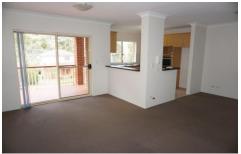

4/31-35 Premier Street GYMEA NSW

Very spacious 3 bedroom 1st floor security unit in immaculate condition. With so many great features including large living space with separate lounge / dining area, near new carpet throughout, open plan kitchen with stainless steel appliances & gas cooking, double size bedrooms all with mirrored built-in robes, main bedroom has ensuite & private balcony, 3rd toilet in laundry, good size balcony, Foxtel ready, gas heating, double garage and all located on a very short walk to everything Gymea has to offer.