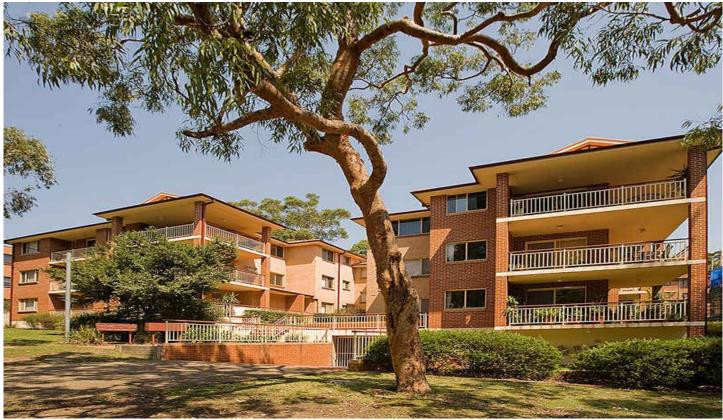

4/31-35 Premier Street GYMEA NSW

Very spacious 3 bedroom 1st floor security unit in immaculate condition. With so many great features including large living space with separate lounge / dining area, near new carpet throughout, open plan kitchen with stainless steel appliances & gas cooking, double size bedrooms all with mirrored built-in robes, main bedroom has ensuite & private balcony, 3rd toilet in laundry, good size balcony, Foxtel ready, gas heating, double garage and all located on a very short walk to everything Gymea has to offer.