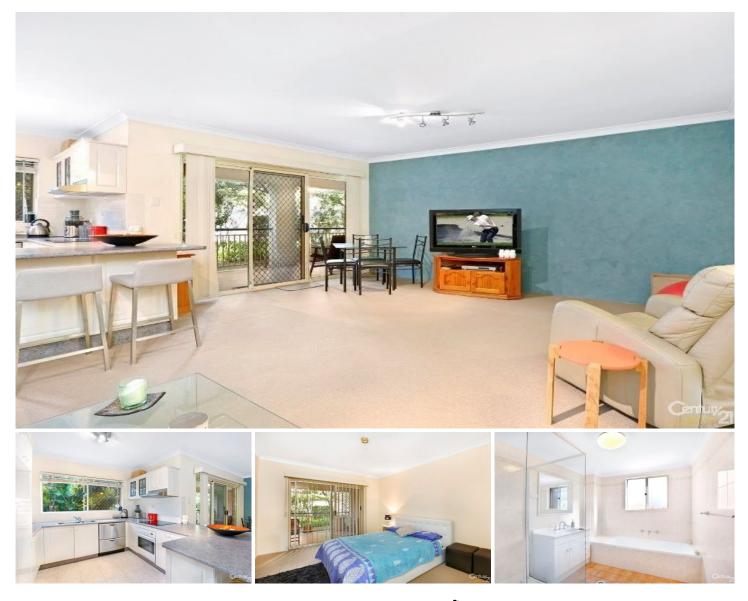

## 8/50-56 Talara Road GYMEA NSW

This immaculate 2 bedroom unit is centrally located only moments to Gymea Village and public transport transport.

## Featuring:

Open plan with freshly painted interiors through out Large lounge and dining area with air conditioning Double size bedrooms with mirrored built-in robes Entertainers balcony, convenience of double garage Updated kitchen with double dishwasher drawers Modern bathroom offering a separate full size bath