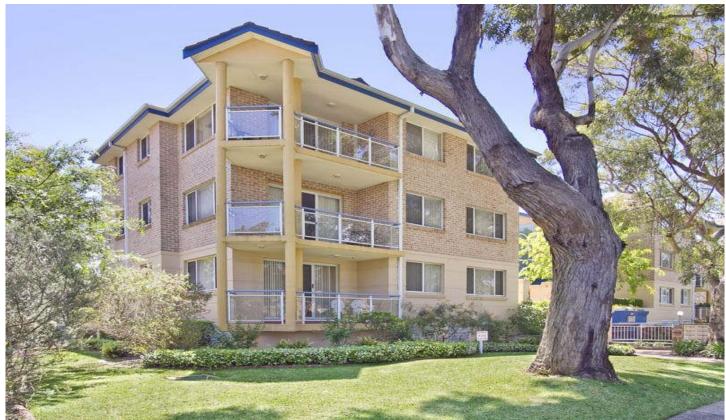

## 18/9-13 Koorabel Avenue GYMEA NSW

Very bright and airy is this immaculate 2 bedroom top floor security unit in excellent condition. So many great features include open plan kitchen with dishwasher, reverse cycle air conditioning, separate lounge dining area, mirrored built-in robes in both bedrooms, good size balcony, internal laundry, tandem garage and all only a very short stroll to Gymea Village. Contact Trent 9540 2222 if you have any further questions.