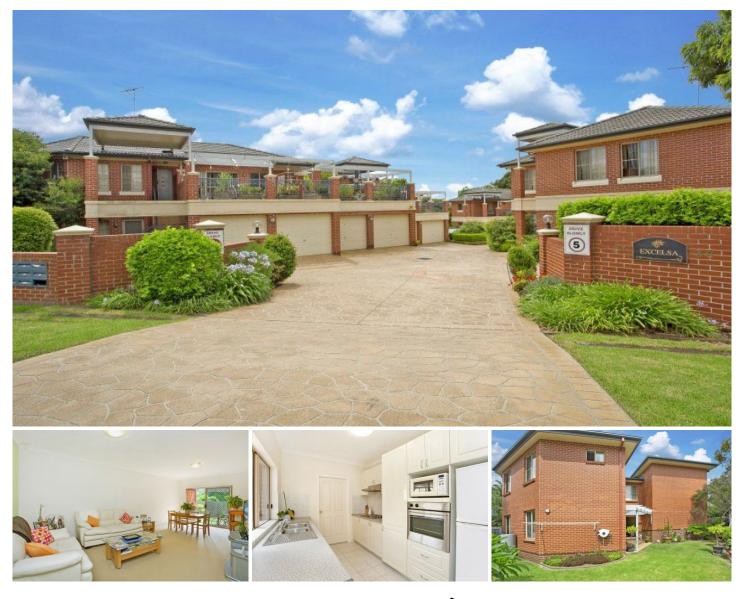

## 5/34 Hotham Road GYMEA NSW

Boasting a terrific & very private north facing courtyard which will immediate appease anyone looking for somewhere to enjoy an outdoor grass & garden. Enjoying an open plan living area adjoining the large modern kitchen plus a fully tiled bathroom. Park you car away on the weekends in the lock up garage with the ease of internal access & walk to everything that Gymea Village has to offer. Contact 9540 2222 if you have any further questions. Sorry No Pets.