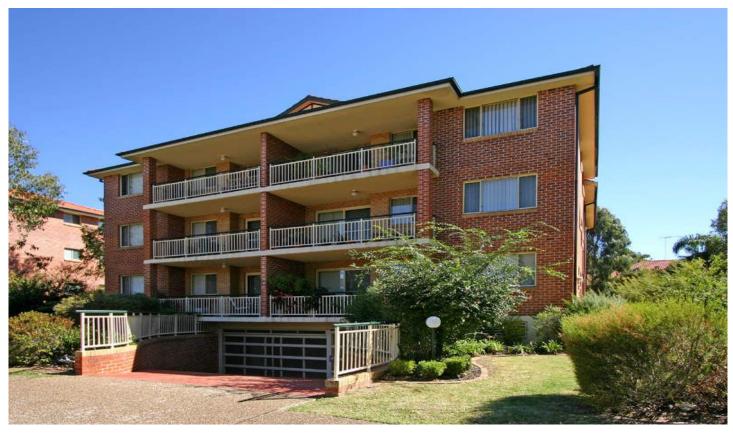

## 12/15-17 Koorabel Avenue GYMEA NSW

Immaculate 2 bedroom top floor security unit only meters to everything that Gymea Village offers. Many great features include good size lounge dining area with reverse cycle air conditioning, spacious kitchen with gas cooking, double size bedrooms both with mirrored built-in robes, sunny balcony with gas bayonet for BBQ, internal laundry with 2nd toilet and double remote control garage. Contact Trent 9540 2222 if you have any further questions.