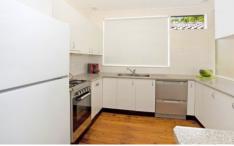

## 34 Crookwell Avenue MIRANDA NSW

Are you looking for that ever illusive cul-de-sac position with a central location? Features include spacious split level, open plan living and dining area, separate kitchen with s/s appliances, generous bedrooms with built in robes and a recently updated bathroom. Perfectly suited to alfresco entertaining, the rear timber deck overlooks a deep tranquil garden and offers plenty of peace and privacy. Single carport and off street parking. Contact Trent 9540 2222 if you have any further questions.