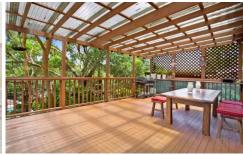

## 34 Crookwell Avenue MIRANDA NSW

Are you looking for that ever illusive cul-de-sac position with a central location? Features include spacious split level, open plan living and dining area, separate kitchen with s/s appliances, generous bedrooms with built in robes and a recently updated bathroom. Perfectly suited to alfresco entertaining, the rear timber deck overlooks a deep tranquil garden and offers plenty of peace and privacy. Single carport and off street parking. Contact Trent 9540 2222 if you have any further questions.