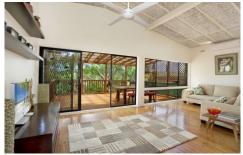

## 34 Crookwell Avenue MIRANDA NSW

Are you looking for that ever illusive cul-de-sac position with a central location? Features include spacious split level, open plan living and dining area, separate kitchen with s/s appliances, generous bedrooms with built in robes and a recently updated bathroom. Perfectly suited to alfresco entertaining, the rear timber deck overlooks a deep tranquil garden and offers plenty of peace and privacy. Single carport and off street parking. Contact Trent 9540 2222 if you have any further questions.