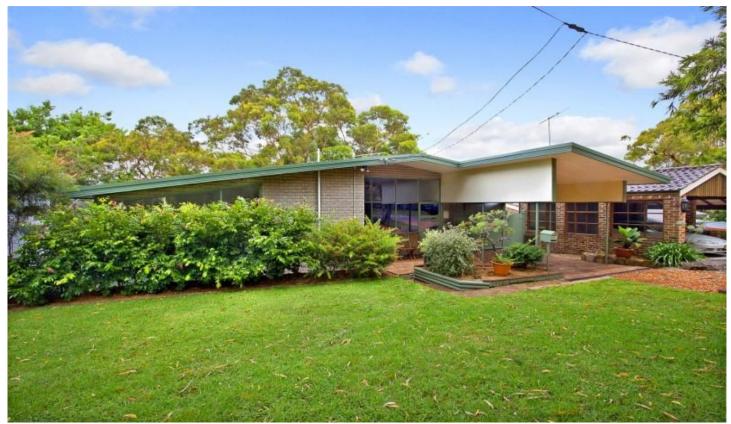

## 34 Crookwell Avenue MIRANDA NSW

Are you looking for that ever illusive cul-de-sac position with a central location? Features include spacious split level, open plan living and dining area, separate kitchen with s/s appliances, generous bedrooms with built in robes and a recently updated bathroom. Perfectly suited to alfresco entertaining, the rear timber deck overlooks a deep tranquil garden and offers plenty of peace and privacy. Single carport and off street parking. Contact Trent 9540 2222 if you have any further questions.