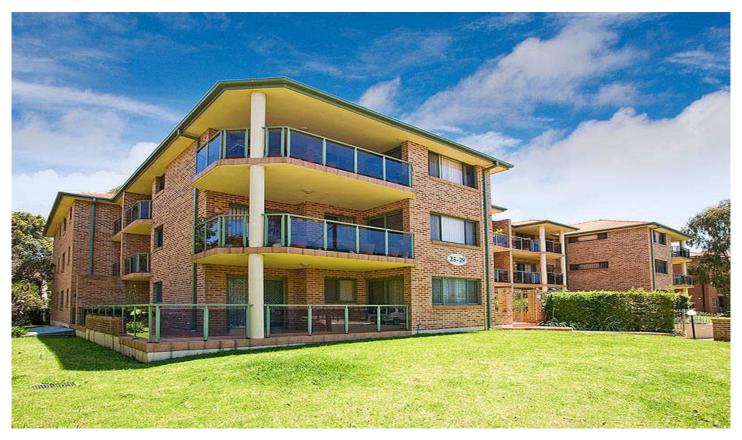

## 9/25-29 Koorabel Avenue GYMEA NSW

Spacious 2 bedroom top floor security in excellent condition. Many great features include near new carpet throughout, freshly painted, open plan kitchen with dishwasher, double size bedrooms both with mirrored built-in robes, main bedroom has access to its own private balcony, internal laundry with 2nd toilet and lock-up garage. All located only a short stroll to Gymea Village. Contact Trent 9540 2222 if you have any further questions.