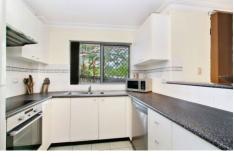

## 2/23 Chapman Street GYMEA NSW

Looking for one of Gymeas finest combinations of style, quality and location in a small block of only 12 then look no further. This contemporary apartment boasts timber floors, massive lounge/dining area (with Foxtel access), a stunning kitchen with s/s appliances, internal laundry with 2nd toilet, generous bedrooms both with mirrored robes, modern bathroom, north facing balcony and sunny rear courtyard with private access gives this stunning apartment a distinctive villa feel. A secure lock up garage and super central location.