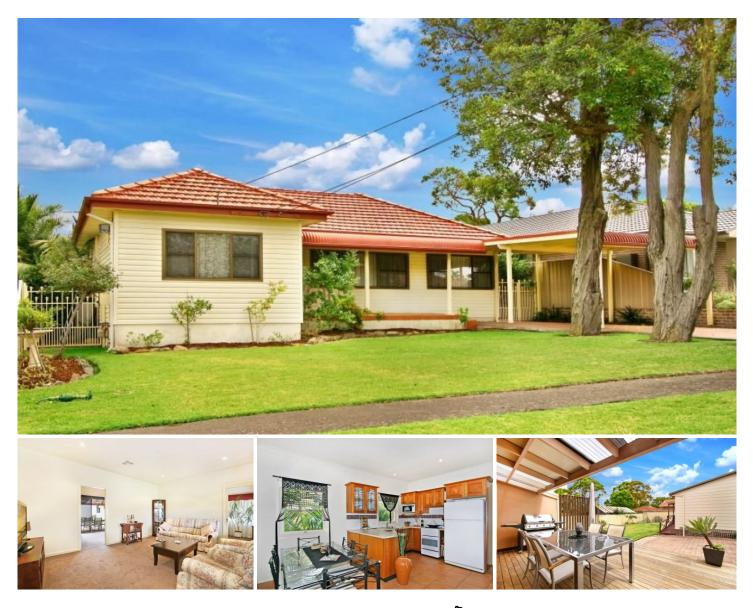

## 11 Kirrawee Avenue KIRRAWEE NSW

Boasting a tasteful hint of federation charm throughout, the very versatile floor plan of this property would suit younger/older/extended families alike! The immaculately presented interiors include separate formal and informal living areas, generous bedrooms, home office/study, renovated kitchen and bathroom, alfresco entertainers terrace plus a terrific level grassed yard for the kids. Easy care gardens, stencilled driveway and generous carport. Sorry no pets.