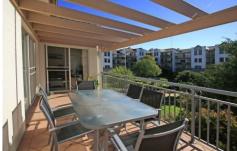

## 41/36 Wandella Road MIRANDA NSW

Very stylish & modern 2 bedroom security unit situated on the top floor which oozes natural sunlight. With so many features including, good size lounge dining area, open plan kitchen with dishwasher & stainless steel appliances, double size bedrooms both with mirrored built-in robes, oversized sunny balcony, internal laundry and double lock-up garage. Contact Trent 9540 2222 if you have any further questions.