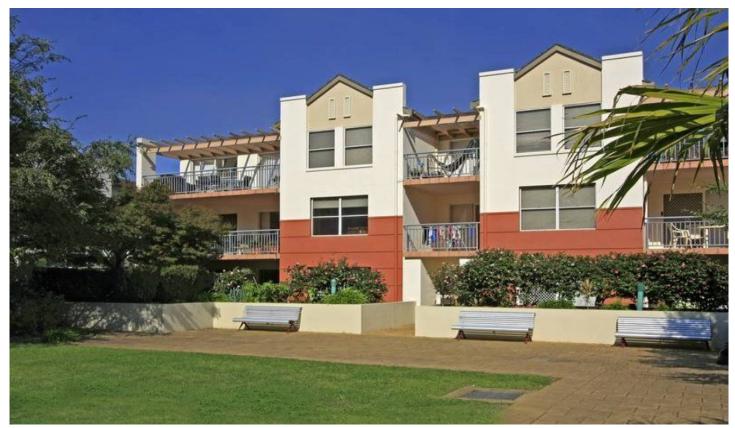

## 41/36 Wandella Road MIRANDA NSW

Very stylish & modern 2 bedroom security unit situated on the top floor which oozes natural sunlight. With so many features including, good size lounge dining area, open plan kitchen with dishwasher & stainless steel appliances, double size bedrooms both with mirrored built-in robes, oversized sunny balcony, internal laundry and double lock-up garage. Contact Trent 9540 2222 if you have any further questions.