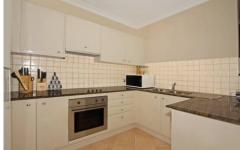

## 41/36 Wandella Road MIRANDA NSW

Very stylish & modern 2 bedroom security unit situated on the top floor which oozes natural sunlight. With so many features including, good size lounge dining area, open plan kitchen with dishwasher & stainless steel appliances, double size bedrooms both with mirrored built-in robes, oversized sunny balcony, internal laundry and double lock-up garage. Contact Trent 9540 2222 if you have any further questions.