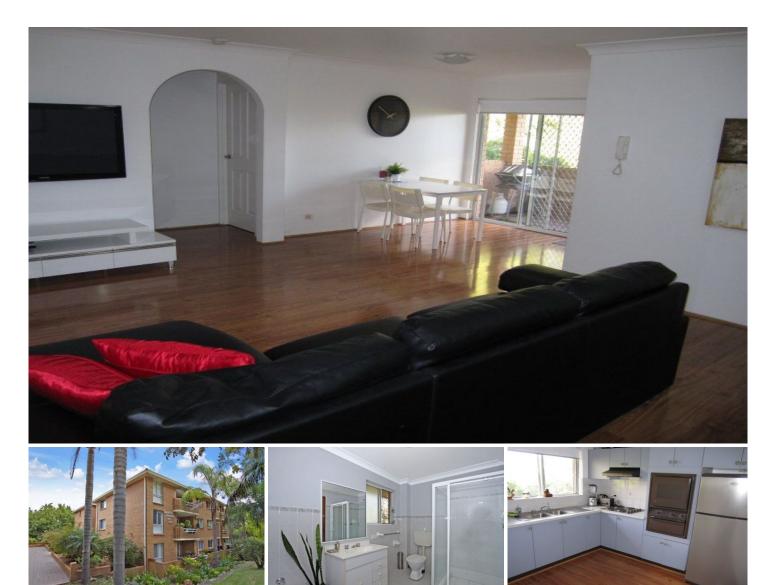

## 23/522 President Avenue SUTHERLAND NSW

Looking for one of Sutherlands finest combinations of affordable style, quality and location then look no further. This contemporary top floor security apartment boasts timber floors, large lounge/dining area, spacious kitchen, internal laundry, generous bedrooms main with mirrored robe, tidy bathroom and a private balcony! A secure tandem lock up garage and super central location. Be quick! Contact Trent Jeffree 9540 2222 if you have any further questions. Sorry no pets. Please do not apply on line. 2 🛤 1 🚰 2 🚘