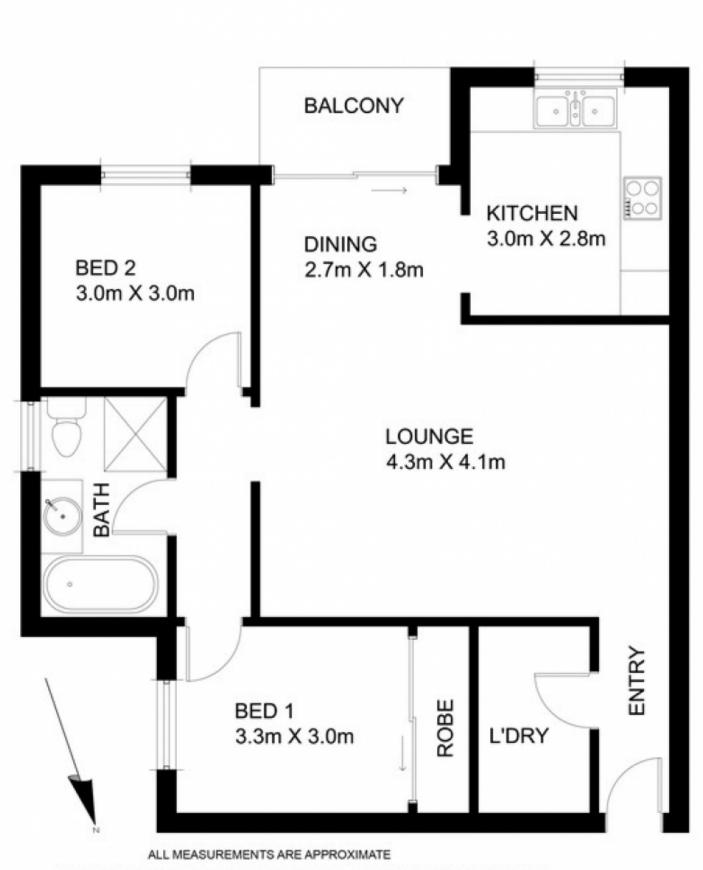

Type : Unit

**View :** https://www.jreproperty.com.au/lease/nsw/sutherl and/sutherland/residential/unit/7487016

Trent Jeffree 02 9540 2222

Whilst every attempt has been made to ensure the accuracy of the floor plan contained here, measurements of doors, windows, rooms and any other items are approximate and no responsibility is taken for any error, omission, or mis statement. This plan is for illustrative purposes only and should be used as such by any prospective purchaser. The services, systems and appliances shown have not been tested and no guarantee as to their operability or efficieincy can be given.