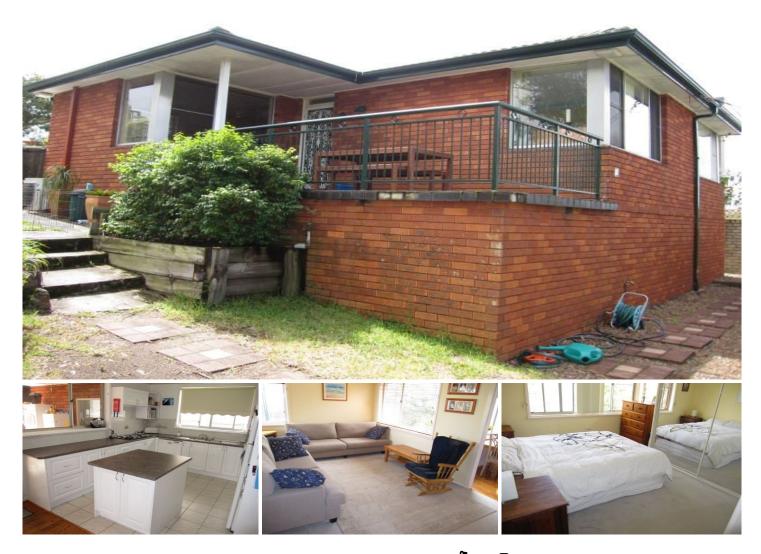

## **15 Plover Street GRAYS POINT NSW**

Perched up high with bush outlook is this tidy 3 bedroom home suitable for all families. Many great features include large open plan kitchen with dishwasher, separate dining and lounge areas, reverse cycle air conditioning, all bedrooms have built-in robes, spacious bathroom, 2nd toilet in laundry, lock-up carport and extra carspace off the street and good size deck area with outlook. Pets considered. Contact Trent Jeffree 9540 2222 if you have any further questions.