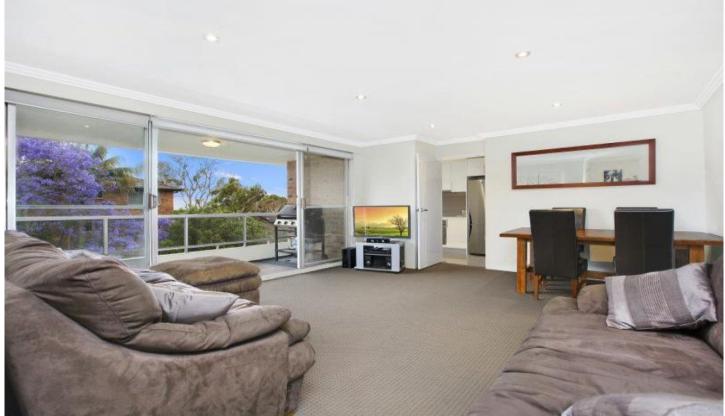

## 29/1-9 Warburton Street GYMEA NSW

Privately positioned on the top floor, this north facing apartment displays a sleek fusion of style & luxury with unsurpassed attention to detail. Generous open plan living space flooded with all day light flows to idyllic balcony with district views. Superbly positioned to enjoy sought after Gymea Village and its cafes, restaurants, shopping and transport. Brand new designer kitchen, stainless steel Smeg appliances, Fully tiled renovated bathroom, internal laundry, linen cupboard, Double sized bedroom both with mirrored built in wardrobes, Sun soaked north facing balcony with district view, New carpet, freshly painted, down lights throughout, Security complex, double lock up garage with internal access and walking distance to cafes, restaurants, shopping & transport. Contact Trent Jeffree 9540 2222 if you have any further questions.