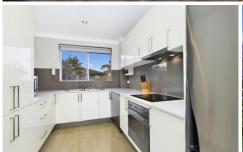

## 29/1-9 Warburton Street GYMEA NSW

Privately positioned on the top floor, this north facing apartment displays a sleek fusion of style & luxury with unsurpassed attention to detail. Generous open plan living space flooded with all day light flows to idyllic balcony with district views. Superbly positioned to enjoy sought after Gymea Village and its cafes, restaurants, shopping and transport. Brand new designer kitchen, stainless steel Smeg appliances, Fully tiled renovated bathroom, internal laundry, linen cupboard, Double sized bedroom both with mirrored built in wardrobes, Sun soaked north facing balcony with district view, New carpet, freshly painted, down lights throughout, Security complex, double lock up garage with internal access and walking distance to cafes, restaurants, shopping & transport. Contact Trent Jeffree 9540 2222 if you have any further questions.