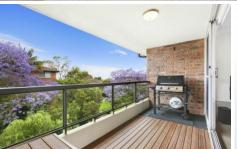

## 29/1-9 Warburton Street GYMEA NSW

Privately positioned on the top floor, this north facing apartment displays a sleek fusion of style & luxury with unsurpassed attention to detail. Generous open plan living space flooded with all day light flows to idyllic balcony with district views. Superbly positioned to enjoy sought after Gymea Village and its cafes, restaurants, shopping and transport. Brand new designer kitchen, stainless steel Smeg appliances, Fully tiled renovated bathroom, internal laundry, linen cupboard, Double sized bedroom both with mirrored built in wardrobes, Sun soaked north facing balcony with district view, New carpet, freshly painted, down lights throughout, Security complex, double lock up garage with internal access and walking distance to cafes, restaurants, shopping & transport. Contact Trent Jeffree 9540 2222 if you have any further questions.