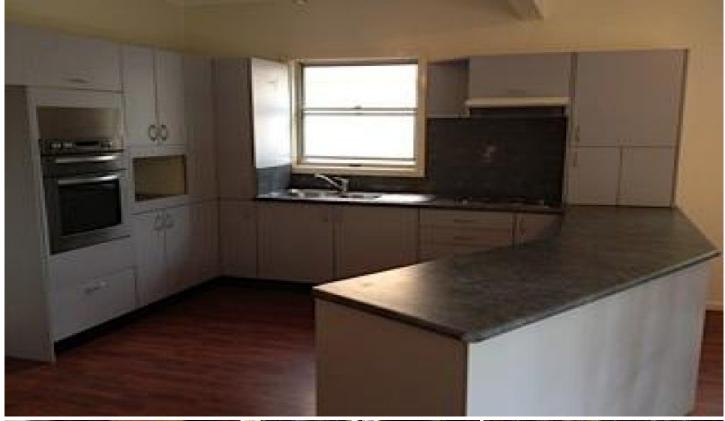

## 303 Willarong Road CARINGBAH NSW

Single level 3 bedroom home situated in leafy South Caringbah. Features for this home include update kitchen with breakfast bar and dining area, large bedrooms main with built-in robe, good size lounge area with additional rumpus/kids play room, 2 outside areas consists of enclosed paved area at the front and new constructed deck with overlooks the huge yard. Double car space. Contact 9540 2222 if you have any further questions.