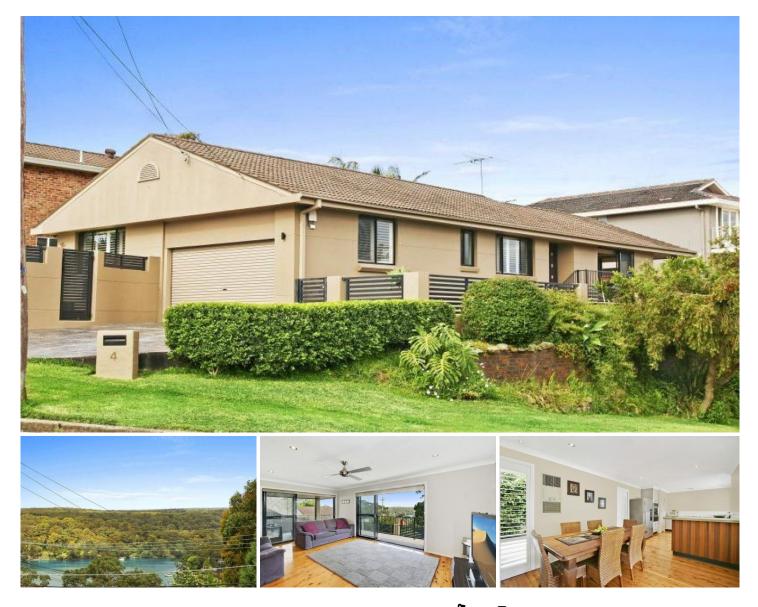

## 4 Flat Rock Road GYMEA BAY NSW

This stylish family home boasts an elevated position in one of Gymea Bays most sort after cul-de-sac addresses. Spacious open plan living spaces flow to a covered balcony with tranquil water and National Park views, the children will love the deep in ground pool and grassed backyard. Idyllically positioned within Kirrawee High and Gymea Bay Primary school catchments.

Neat kitchen adjoins dining room, polished floors throughout, three generous bedrooms all with BIRs and ceiling fans, renovated bathrooms, master bedroom with en-suite, double garage, plenty of storage, elevated corner block. If you have any further questions please feel free to contact Trent Jeffree 9540 2222.