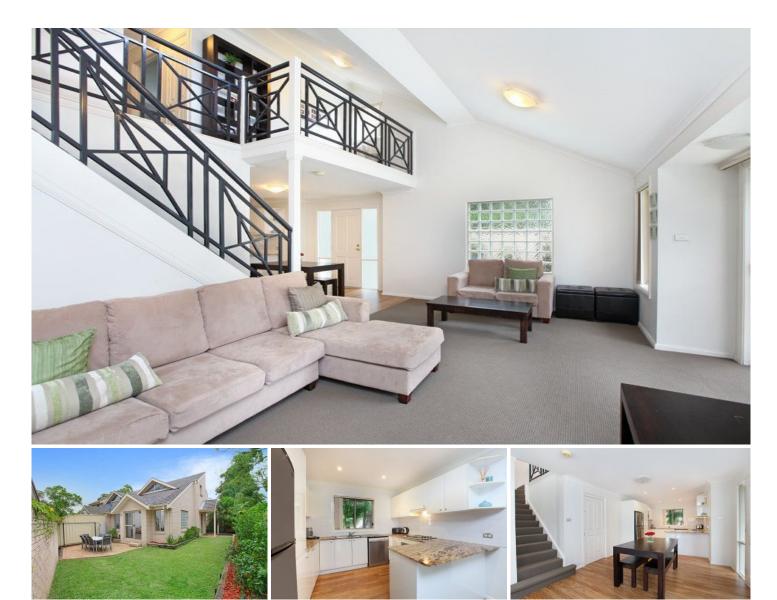

## 1/726 Kingsway GYMEA NSW

A light filled haven of immaculate presentation, this stylish town home has many special qualities featuring generous proportions, modern finishes and an unbeatable location a short walk to all amenities. Featuring house like proportions, living areas are spacious opening onto a large private entertainers courtyard and child friendly lawn and gardens. Intercom entrance, soaring ceilings and skylights, stunning granite kitchen with stainless steel appliances, spacious versatile interiors, open plan lounge & dining, study niche, 2 beds with BIRs, master with air, spa bath, lock up car configured as rumpus with toilet & storage. Contact Trent Jeffree 9540 2222 if you have any further questions. Sorry no pets.