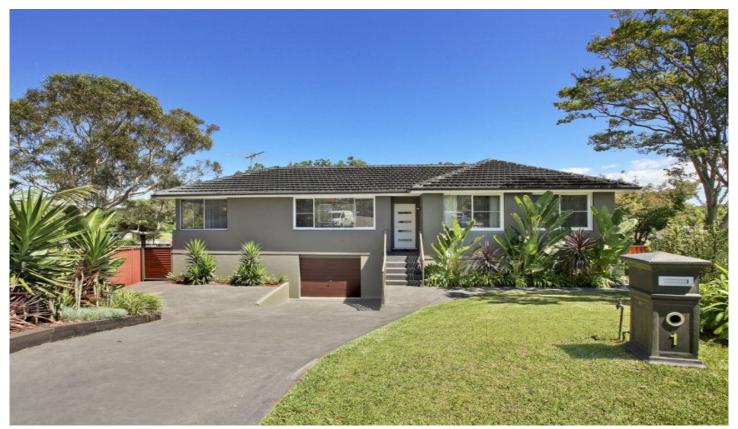

## 1 Betham Place KIRRAWEE NSW

A striking renovation has transformed this expansive home into a stunning retreat ideal for relaxing and entertaining. Superbly appointed over two levels, interiors include family room, rumpus with slow combustion fire and fabulous party room with new Caesarstone bar which spills out onto a fabulous entertainers terrace. Idyllically located in a quiet cul-de-sac, national park views are captured from the top level. Kirrawee High School catchment area.

Beautifully landscaped, elevated with perfect N/E aspect Stunning floating timber floors, contemporary colour tones Chic kitchen with full compliment of Kleenmaid appliances 3 generous beds, modern bath, quiet locale beside newly constructed park, fully fenced with tranquil gardens, huge under house storage, 2nd bath, ample scope to expand.