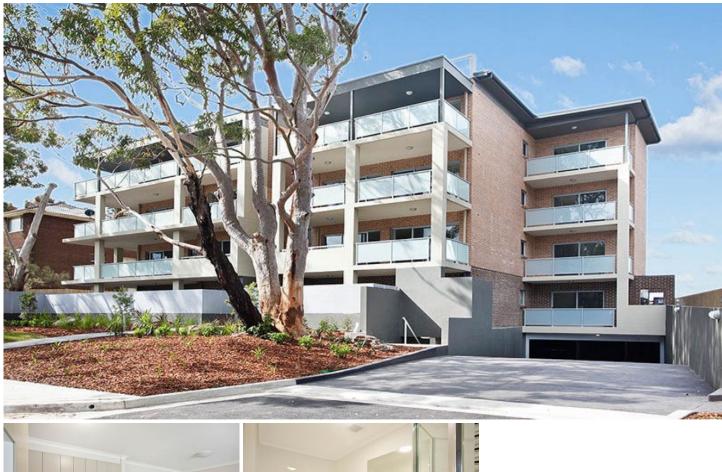

## 29/42 Talara Road GYMEA NSW

Immaculate 2 bedroom first floor security unit situated only a very short stroll to Gymea Village. So many great features include spacious living area, open plan kitchen with gas cooking, dishwasher and stainless steel appliances, double size bedrooms both with built-in robes, main has ensuite, oversized balcony area, lift access direct to lock-up garage. Contact us on 9540 2222 if you have any further questions.