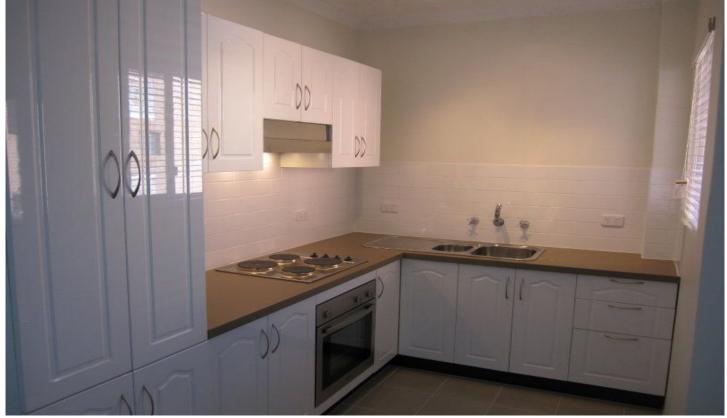

## 6/19 Moani Avenue GYMEA NSW

Tastefully renovated this 2 bedroom 1st floor security unit has not a cent spared. Located approximately 250 meters from bustling Gymea village the unit consists of brand new open plan kitchen with stainless steel appliances, brand new bathroom with separate toilet, freshly painted throughout, brand new carpet, new blinds, and mirrored built-in robe off main bedroom, balcony & oversized laundry. Internal access to generous size lock-up garage. Contact Trent Jeffree 9540 2222 should you have any further questions. Sorry no pets.