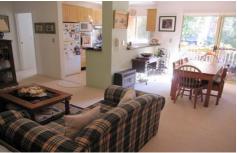

## 13/31-35 Premier Street GYMEA NSW

Very well looked after 1st floor 2 bedroom security unit. With so many great features including large combined lounge dining area, open plan kitchen with gas cooking, breakfast bar & stainless steel appliances, reverse cycle air conditioning, gas heating/heater & hot water, great size bedrooms both with mirrored built-in robes and ceiling fans, very sunny and private balcony, internal laundry with 2nd toilet and dryer & remote control lock-up garage. Foxtel ready. Please contact Trent Jeffree 9540 2222 if you have any further questions. Sorry no pets.