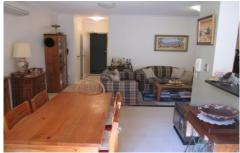

## 13/31-35 Premier Street GYMEA NSW

Very well looked after 1st floor 2 bedroom security unit. With so many great features including large combined lounge dining area, open plan kitchen with gas cooking, breakfast bar & stainless steel appliances, reverse cycle air conditioning, gas heating/heater & hot water, great size bedrooms both with mirrored built-in robes and ceiling fans, very sunny and private balcony, internal laundry with 2nd toilet and dryer & remote control lock-up garage. Foxtel ready. Please contact Trent Jeffree 9540 2222 if you have any further questions. Sorry no pets.