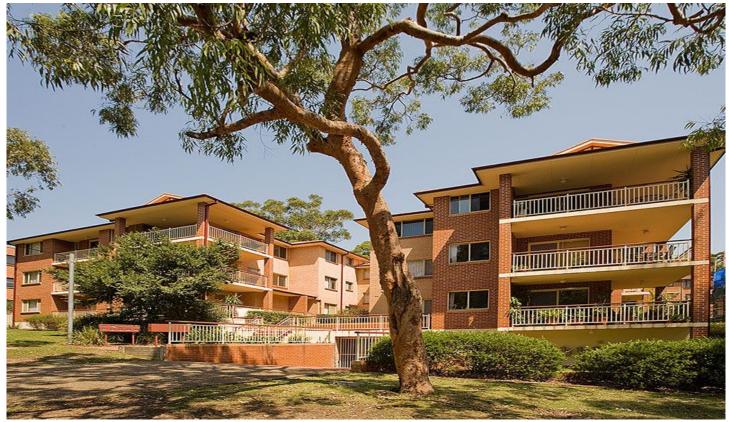

## 13/31-35 Premier Street GYMEA NSW

Very well looked after 1st floor 2 bedroom security unit. With so many great features including large combined lounge dining area, open plan kitchen with gas cooking, breakfast bar & stainless steel appliances, reverse cycle air conditioning, gas heating/heater & hot water, great size bedrooms both with mirrored built-in robes and ceiling fans, very sunny and private balcony, internal laundry with 2nd toilet and dryer & remote control lock-up garage. Foxtel ready. Please contact Trent Jeffree 9540 2222 if you have any further questions. Sorry no pets.