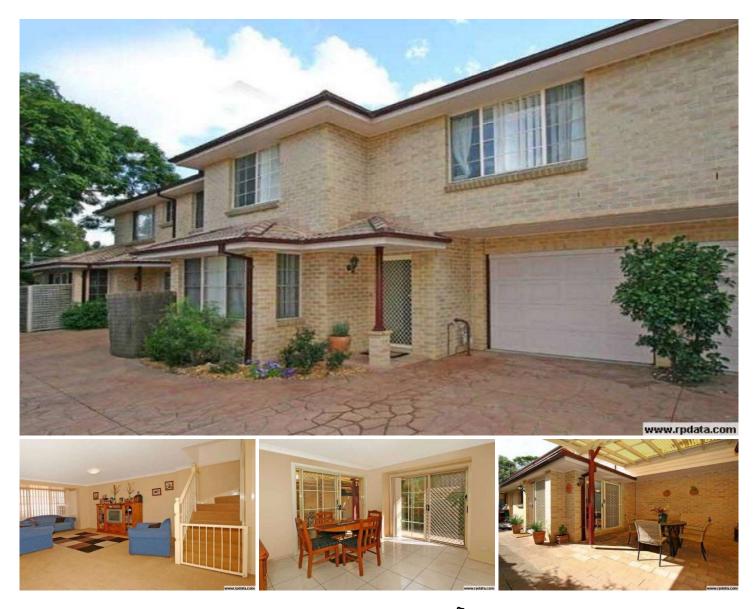

## 2/7 Paddison Avenue GYMEA NSW

Situated in a small complex of 3 only is this spacious 3 bedroom townhouse ideally located only a short walk to Gymea Village and Miranda Westfield Shopping town. Great features include large lounge/living with separate dining area, sunny kitchen with gas cooking & dishwasher, double size bedrooms all with built-in robes, main has ensuite, covered patio area, 3rd toilet in laundry & internal access from remote control lock-up garage. Contact 9540 2222 if you have any further questions. Sorry no pets. Please do not apply on line.