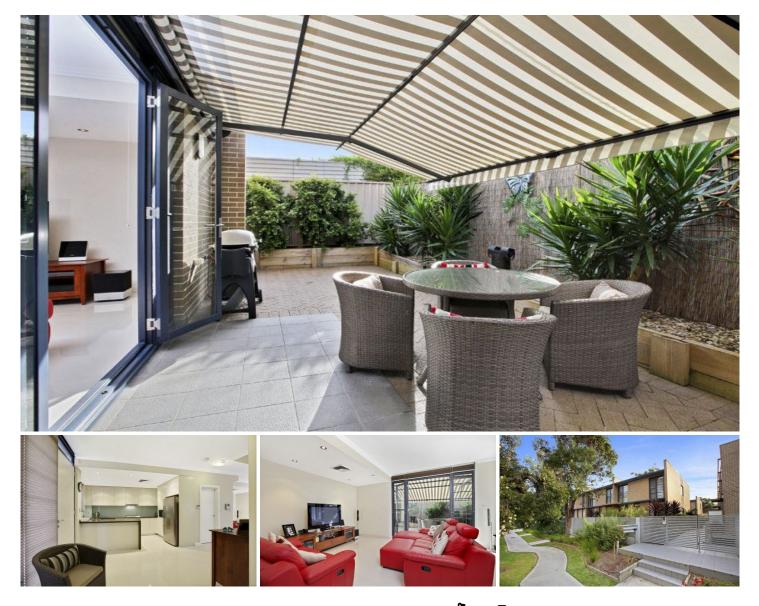

## 7/23-29 Hotham Road GYMEA NSW

Boasting three bedrooms with built in robes, the master with an en-suite, this ultra modern low maintenance home is idyllically placed within walking distance to Gymea Shopping Village, local clubs, medical centre and Hazelhurst Art Gallery. Open plan living spaces include a beautiful kitchen with all the mod cons, sitting room and lounge room which flows to a stunning north facing paved courtyard with a fantastic electric awning that makes it feel like another private sunroom. Secure three car garage plus storage and many more features inspection a must!

Open plan living space flows to private sunny terrace Modern kitchen with granite benches, s/s appliances Air-conditioned throughout, alarm, as new fixtures Ultra modern bathrooms including en-suite to master