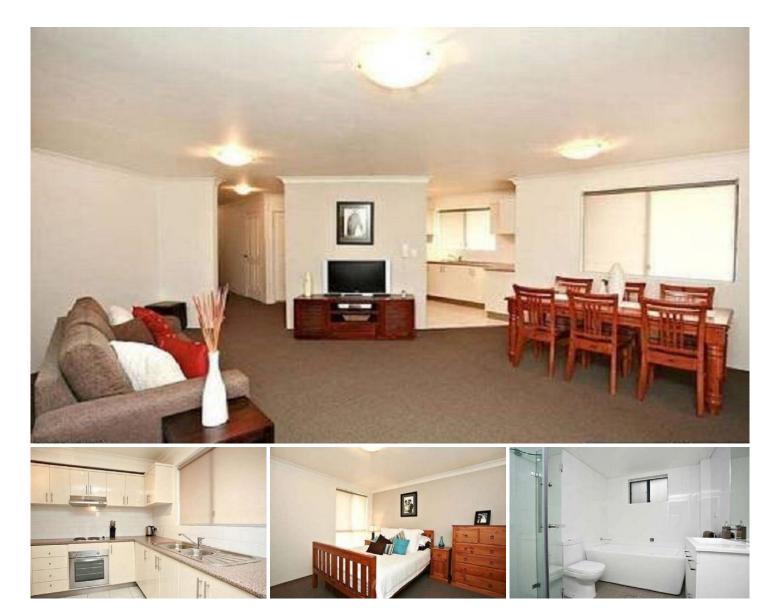

## 16/614 Princes Highway KIRRAWEE NSW

Fantastic 1st floor 2 bedroom security unit, freshly painted throughout and new blinds. This unit consists of many great features including spacious lounge dining area, open plan kitchen, oversized sunny wrap around balcony with enclosed section, modern bathroom, double size bedrooms with mirrored built-in robes, internal laundry with large double lock-up garage.