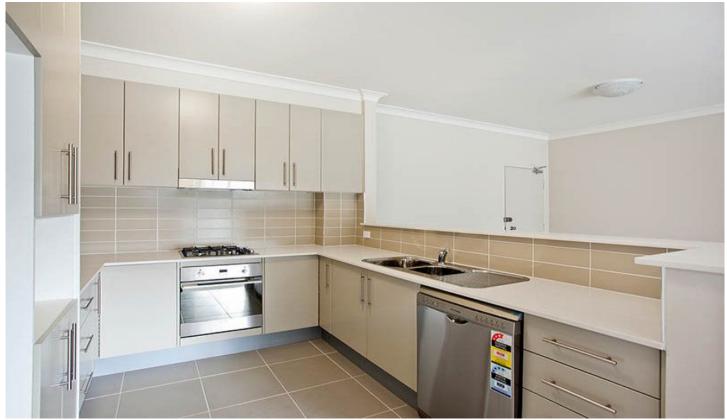

## 7/42 Talara Road GYMEA NSW

Centrally located is this near new ground floor 3 bedroom security unit. So many great features for this unit include lift access, very spacious living areas, open plan kitchen with stainless steel appliances, dishwasher & gas cooking, double size bedrooms all with mirrored built-in robes, ensuite off main, huge balcony, internal laundry and double tandem garage. Situated only a very short stroll to bustling Gymea Village.