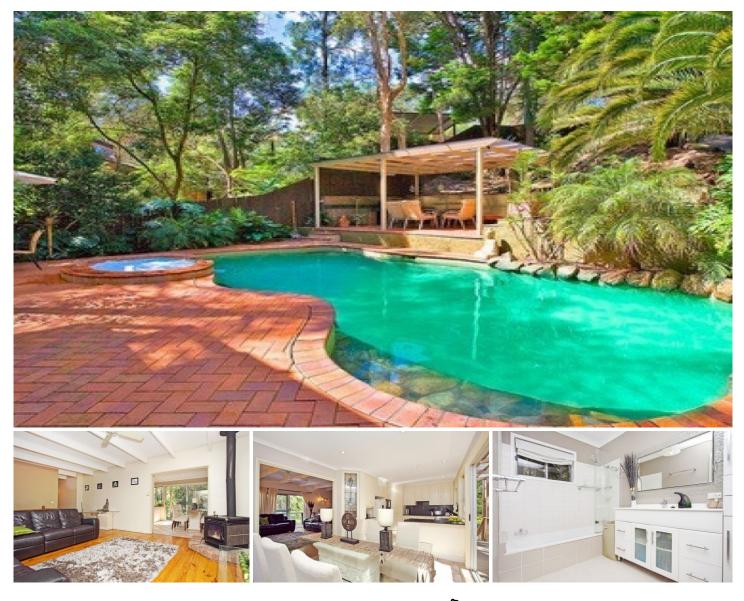

## **17 Matong Place GYMEA BAY NSW**

Nestled amongst a beautiful bush setting is the spacious 4 bedroom family home plus study. Great features include 2 living areas, slow combustion fire place, updated open plan kitchen with dishwasher, modern bathroom, good size bedrooms all with built-in robes, main has ensuite bathroom, extra storage under the house/shed, off street parking for 2/3 cars plus carport and only a short walk to Gymea Bay Baths.