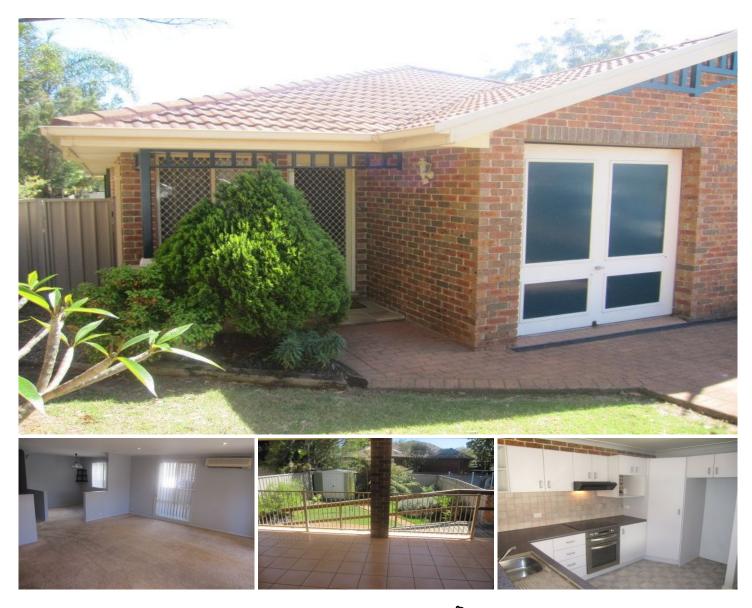

## 749A Kingsway GYMEA NSW

Spacious 2 bedroom villa duplex available for the first time. Many great features include large living areas with air conditioning, open plan kitchen, both bedrooms have air conditioning, main bedroom has walk-in robe and 2nd bedroom has mirrored built-in robe, sunny North facing balcony which overlooks the gardens, internal access to remote control garage with additional car space. This homr is located only a short walk to Gymea's shops & transport. Contact 9540 2222 for any further details. Sorry strictly No Pets.