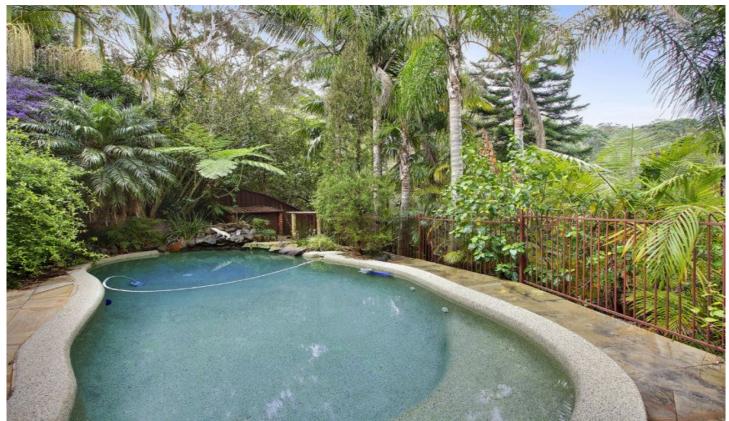

## **161B Grays Point Road GRAYS POINT NSW**

Retreat to this family sanctuary set well back from the road, boasting perfect north facing elevated treetop vistas, an expansive split level floor plan and striking lagoon pool. A superb year round entertainer its located in a desirable enclave a short stroll to the local school, shops, bus and waterside reserves.

Spacious lounge, dining, family living and large alfresco deck, striking octagonal kitchen with quality appliances & breakfast bar, lower level teenage retreat expands to large terrace by the pool, all beds with BIRs, master with ensuite, main bath with oval spa, regular pool maintenance, under house storage, powder room, air, visitor parking for 2 cars.