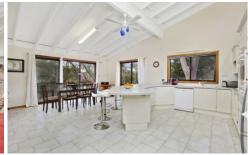

Spacious lounge, dining, family living and large alfresco deck, striking octagonal kitchen with quality appliances & breakfast bar, lower level teenage retreat expands to large terrace by the pool, all beds with BIRs, master with ensuite, main bath with oval spa, regular pool maintenance, under house storage, powder room, air, visitor parking for 2 cars.