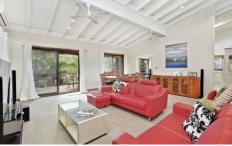

Spacious lounge, dining, family living and large alfresco deck, striking octagonal kitchen with quality appliances & breakfast bar, lower level teenage retreat expands to large terrace by the pool, all beds with BIRs, master with ensuite, main bath with oval spa, regular pool maintenance, under house storage, powder room, air, visitor parking for 2 cars.