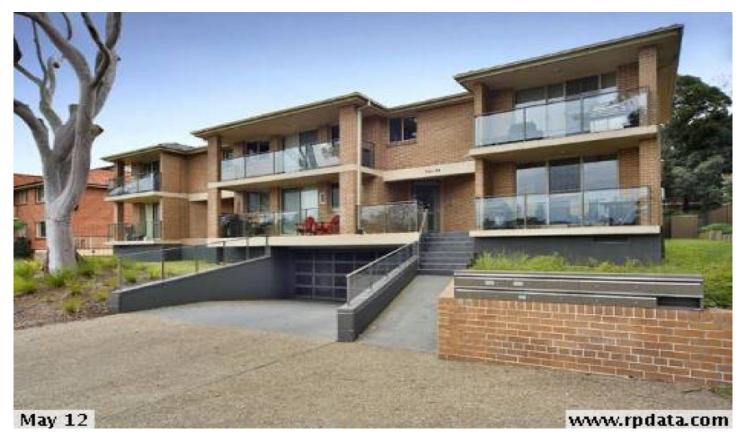

## 12/72-74 Talara Road GYMEA NSW

Immaculate top floor security unit with all the modern inclusions. Many great features include good size lounge dining area, open plan kitchen with smeg appliances including dishwasher, spacious double size bedrooms with mirrored built-in robes & phone and TV cabling, fully tiled bathroom, internal laundry, keyless entry to main security entrance and large double garage.