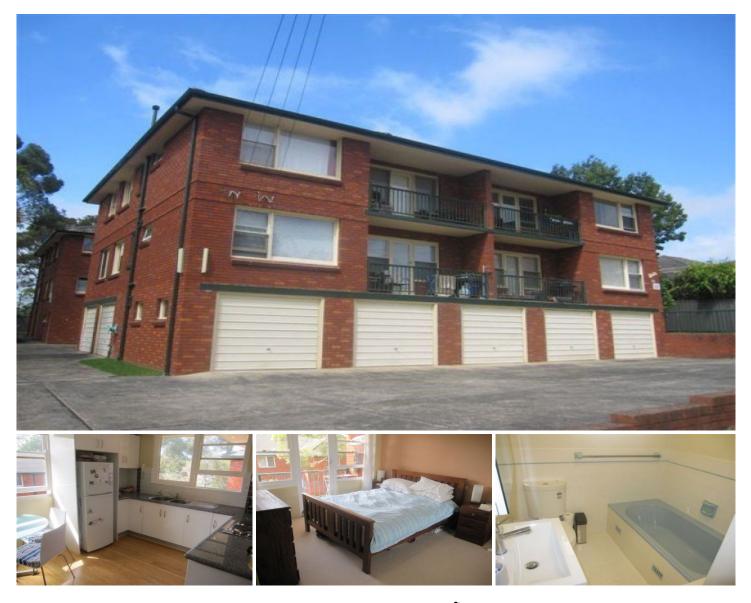

## 10/22 Hill Street WOOLOOWARE NSW

Spacious 1 bedroom 1st floor renovated unit in security building. Located in a quiet street this home unit comprises of wooden floorboards throughout living areas, 12 month old eat in kitchen, double size bedroom with mirrored built-in robe & private balcony, share laundry with room for your own washing machine & over sized lock-up garage. Contact 9540 2222 if you have any further questions. Sorry no pets.

## 1 🎮 1 🚔 1 🚔

Type : Unit

**View :** https://www.jreproperty.com.au/lease/nsw/sutherl and/woolooware/residential/unit/7487109

Trent Jeffree 02 9540 2222