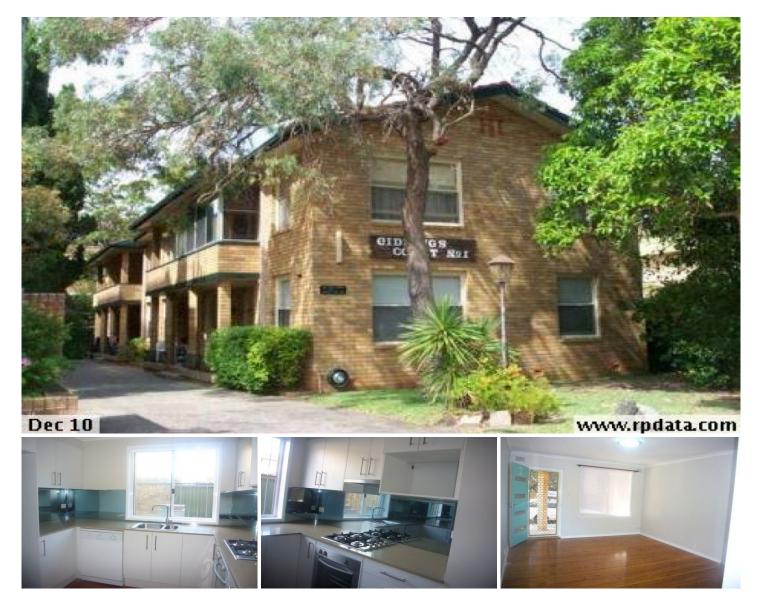

## 2/1 Giddings Avenue CRONULLA NSW

Just renovated with a stunning modern finish featuring

- \* Near new kitchen with glass splash back and dishwasher
- \* Sparkling modern bathroom
- \* 2 bedrooms with built-ins
- \* Timber floors throughout
- \* Sunny balcony

Situated at the end of a private cul de sac close to shops, beach, transport and bay. This small complex is tucked away to ensure peace and quiet yet close to all that Cronulla Offers.

For further questions please contact the office on 9540 2222.