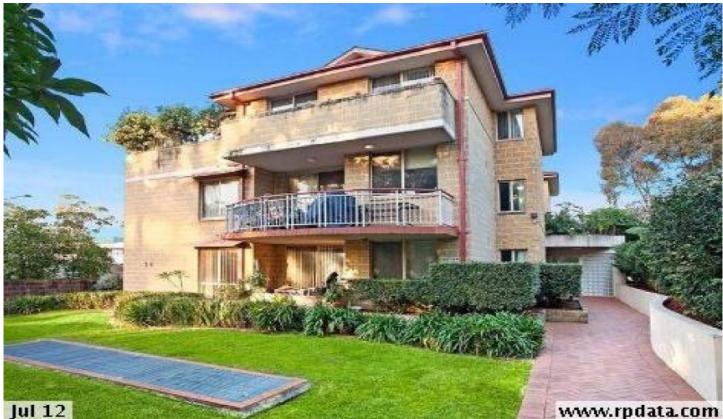

## 12/2-6 Koorabel Avenue GYMEA NSW

Very stylish 2 bedroom ground floor security unit only a very short stroll to bustling Gymea Village. So many great features for this unit include good size lounge dining area, reverse cycle air conditioning, open plan kitchen with dishwasher, double size bedrooms both with mirrored built-in robes, internal laundry, sunny balcony and lock-up garage. Contact 9540 2222 for any further inquiries. Please do not apply on line.