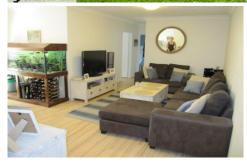

## 12/2-6 Koorabel Avenue GYMEA NSW

Very stylish 2 bedroom ground floor security unit only a very short stroll to bustling Gymea Village. So many great features for this unit include good size lounge dining area, reverse cycle air conditioning, open plan kitchen with dishwasher, double size bedrooms both with mirrored built-in robes, internal laundry, sunny balcony and lock-up garage. Contact 9540 2222 for any further inquiries. Please do not apply on line.