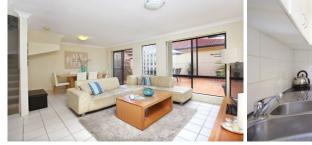

Spacious open plan living with combined lounge & dining Exceptionally large, private easy care courtyard terrace Stylish granite kitchen with quality stainless appliances Three beds over two levels, separate master with ensuite Two beds on upper level with stylish bath, all with robes Tandem LUG.