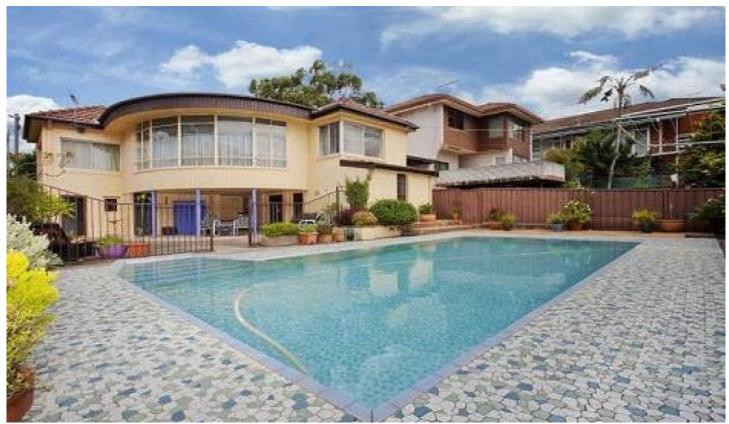

## 705 Kingsway GYMEA NSW

If you are looking for the convenience of only a very short stroll to everything that Gymea has on offer than you wont find much better than this. Situated only 20 meters to Gymea Village this family home compromises of double size bedrooms all with built-in robes, main has ensuite, 2 spacious living areas both with reverse cycle air conditioning & gas heating, large open plan kitchen with plenty of cupboard space, dishwasher & breakfast bar, downstairs you have a North facing large entertainers area, huge laundry with cellar, loads of storage, double remote control garage plus off street parking for a further 3 cars, sunny low maintenance IG pool and finished off with a hidden gem that has to be seen to be believed. Contact 9540 2222 if you have any further questions.