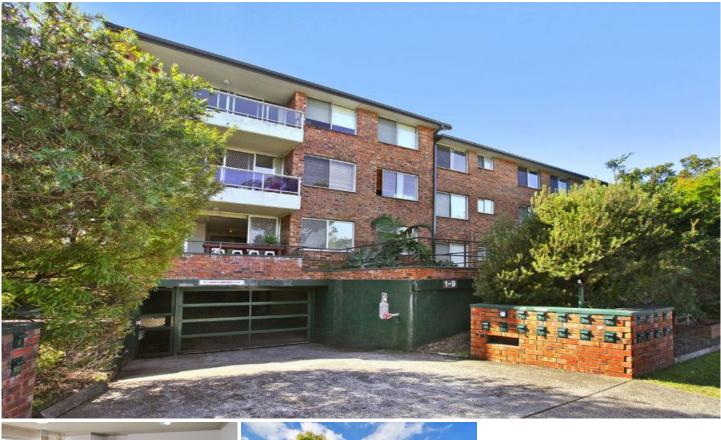

## 5/1-9 Warburton Street GYMEA NSW

Tastefully renovated is this 2 bedroom top floor security unit ideally located only a few metres to Gymea Village & transport. Features for this unit include brand new carpet throughout, freshly painted, combined lounge dinging area, built-in robe in main bedroom, brand new kitchen, internal laundry and lock-up garage. Contact 9540 2222 if you have any further questions. Sorry no pets.