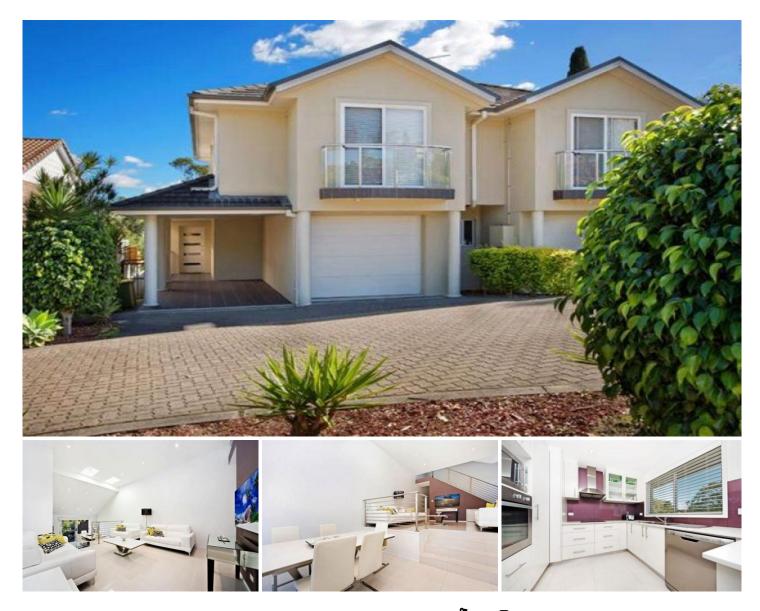

## 14A Monash Road MENAI NSW

Stylish throughout, this immaculate duplex enjoys spacious contemporary living and entertaining. With high ceilings and oozing quality throughout and all positioned close to Menai's shop, schools and transport. Features include generous bedrooms all with built-ins, master bedroom with walk-in robe and en-suite, Spacious lounge & dining with high ceilings, modern kitchen with stone benches, outdoor entertaining deck & level yard with bush views, oversized single garage with internal access & car space, loads of storage and air-conditioning