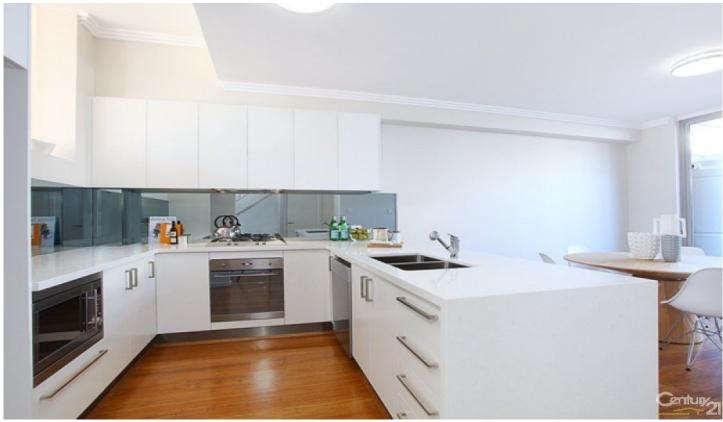

## 4/712 Kingsway GYMEA NSW

Immaculate 3 bedroom near new townhouse ideally situated close to Gymea Village and MIranda shopping precinct. With so many great features this townhouse consists on bamboo flooring throughout both the living area & dining area, open plan kitchen with smeg appliances, ceasar stone bench tops & glass splash backs, large double bedrooms with either built-in robes / walk-in robes, quality bathrooms with top end finish, front & rear courtyards, alarm system & huge remote control garage.