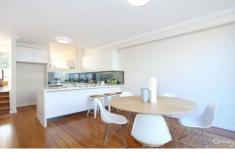

## 4/712 Kingsway GYMEA NSW

Immaculate 3 bedroom near new townhouse ideally situated close to Gymea Village and MIranda shopping precinct. With so many great features this townhouse consists on bamboo flooring throughout both the living area & dining area, open plan kitchen with smeg appliances, ceasar stone bench tops & glass splash backs, large double bedrooms with either built-in robes / walk-in robes, quality bathrooms with top end finish, front & rear courtyards, alarm system & huge remote control garage.