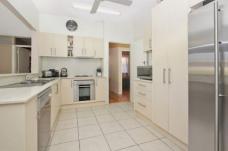

Fresh, light interiors with timber floors &high ceilings, generous formal lounge &dining plus family living, air conditioning, stylish Ceasarstone kitchen with dishwasher, large rear deck, 3 double beds with BIRs, versatile study or 4th bedroom