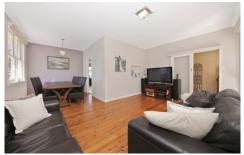

Fresh, light interiors with timber floors &high ceilings, generous formal lounge &dining plus family living, air conditioning, stylish Ceasarstone kitchen with dishwasher, large rear deck, 3 double beds with BIRs, versatile study or 4th bedroom