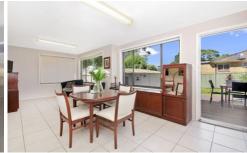

Fresh, light interiors with timber floors &high ceilings, generous formal lounge &dining plus family living, air conditioning, stylish Ceasarstone kitchen with dishwasher, large rear deck, 3 double beds with BIRs, versatile study or 4th bedroom