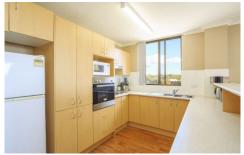

## Featuring:

Breathtaking district north eastern views Open plan living & dining open to balcony Two bedrooms, both with built in robes Large internal laundry w storage space Reverse cycle air conditioned living areas Single car garage, ultimate convenience