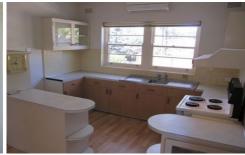

## 19 Churchill Avenue KIRRAWEE NSW

Recently updated 3 bedroom brick home with plenty of room for the kids. So many great features to list include new carpet throughout, freshly painted, separate lounge dining areas, open plan kitchen, air conditioning, huge sunny backyard with lawn maintenance included, lock-up garage & carport plus off street parking for approximately 6 cars.