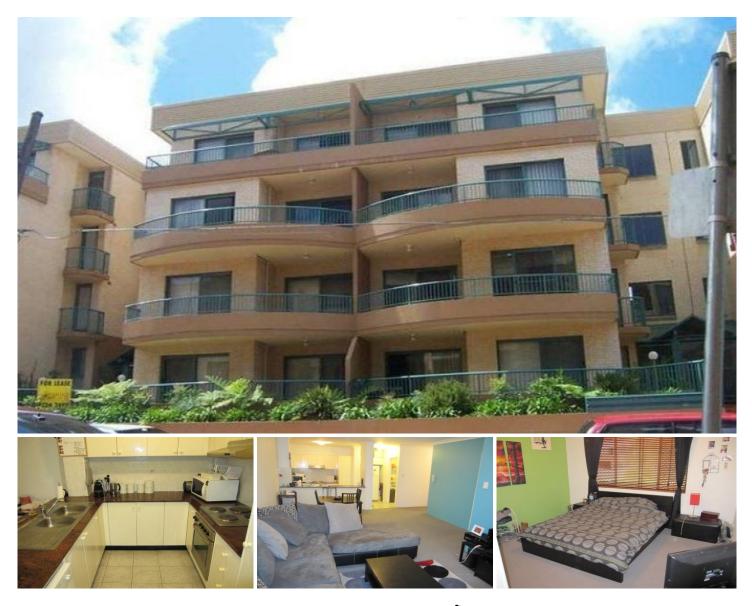

## 1/9-15 Willock Avenue MIRANDA NSW

Elevated 2 bedroom ground floor security unit situated only a short stroll to Bustling Miranda shopping precinct & transport. Features for this home unit include good size lounge dining area, open plan kitchen with dishwasher, double size bedrooms, main with built-in robe, balcony, internal laundry and lock-up garage.

Contact 9540 2222 if you have any further questions. Sorry no pets.

Please do not apply on line.

## 2 🛤 1 🚰 1 🚘

Type : Unit

View : https://www.jreproperty.com.au/lease/nsw/sutherl and/miranda/residential/unit/7487141

**Trent Jeffree** 02 9540 2222