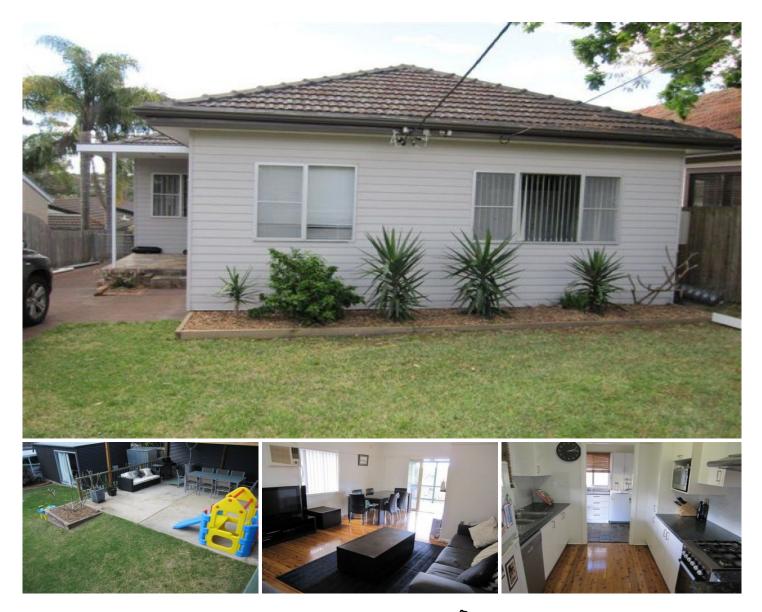

## 45 Arcadia Avenue GYMEA BAY NSW

Very neat & tidy 3 bedroom single level family home with great entertaining areas. Features for this home include combined lounge dining area with floorboards throughout, air conditioning, gas heating / cooking, galley style kitchen, 3 double size bedrooms, 2 with wardrobes, North facing backyard, large private patio area great for the BBQ, deck and home office / Gym / study area.