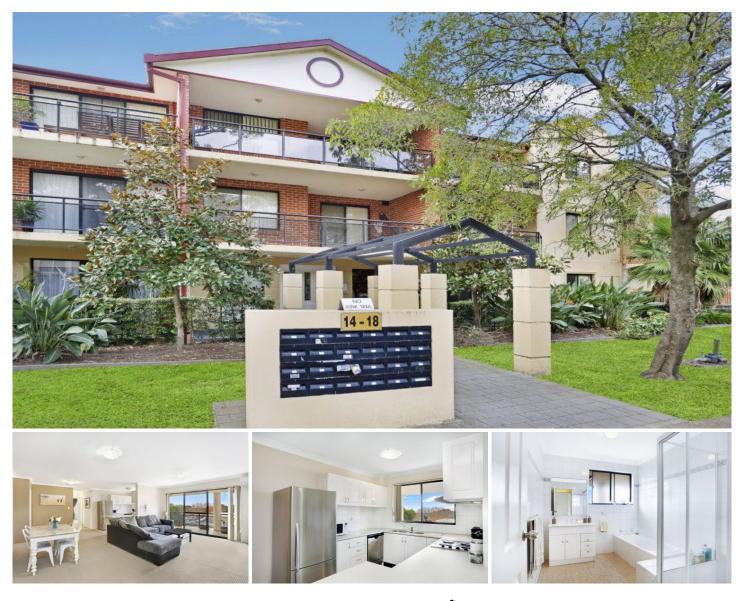

## 8/14-18 Koorabel Avenue GYMEA NSW

Very spacious 2 bedroom top floor security unit in fantastic condition. So many great features to list with this unit that include oversize lounge dining area, open plan kitchen with dishwasher, reverse cycle air conditioning, large sunny balcony, double size bedrooms both with mirrored built-in robes, internal laundry with 2nd toilet & additional storage and to top it off it has a double side by side garage. All located only a very short stroll to Gymea Village.

## 2 🛤 1 🚰 2 🚘

Type : Unit

**View :** https://www.jreproperty.com.au/lease/nsw/sutherl and/gymea/residential/unit/7487145