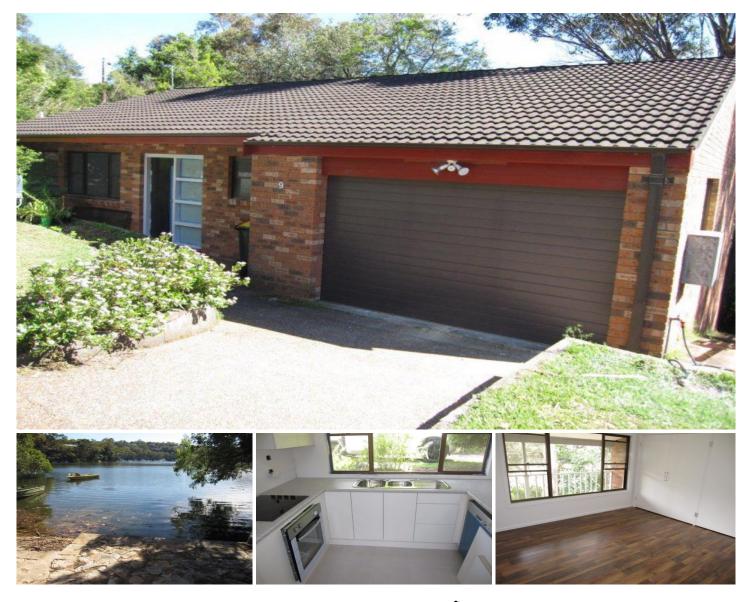

## 9 Fernhill Place GRAYS POINT NSW

These homes don't come along too often, fully renovated 2 bedroom water front home ready for your inspection. With so many great features including brand new kitchen with stainless steel appliances including dishwasher and dining area, floor boards throughout, freshly painted, high cathedral ceilings, large double size bedrooms, main with built-in robe, uninterrupted water view, easy access to water including slipway, internal access to remote control garage plus additional parking. Contact 9540 2222 for further details.