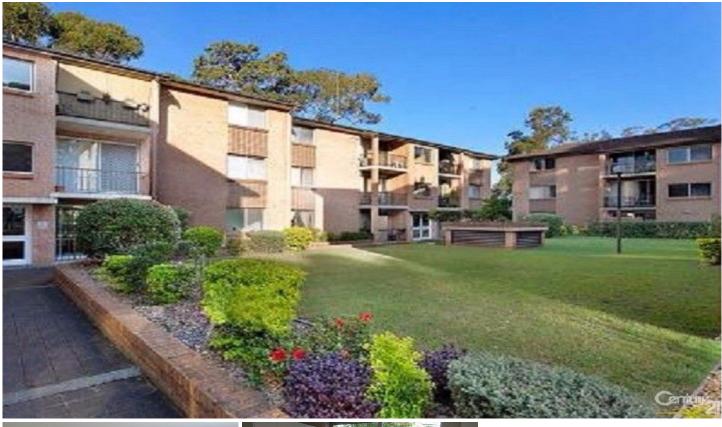

## 10/38-40 Chapman Street GYMEA NSW

Beautifully renovated 1st floor 2 bedroom security unit. This unit is centrally located only a short walk to everything Gymea Village has on offer. Great features for this home unit include near new carpet throughout, near new kitchen with dishwasher, gas cooking, hot water & heating, double size bedrooms, main has mirrored built-in robe, internal laundry and sunny balcony. Foxtel available.