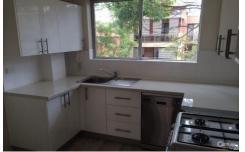

## 10/38-40 Chapman Street GYMEA NSW

Beautifully renovated 1st floor 2 bedroom security unit. This unit is centrally located only a short walk to everything Gymea Village has on offer. Great features for this home unit include near new carpet throughout, near new kitchen with dishwasher, gas cooking, hot water & heating, double size bedrooms, main has mirrored built-in robe, internal laundry and sunny balcony. Foxtel available.