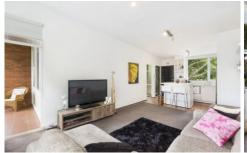

## 7/2 Connels Road CRONULLA NSW

Situated on the top floor with sunny Northerly aspect is this tastefully over sized renovated unit close to shops and transport. Quality features for this unit include modern kitchen with caesar stone bench tops, stainless steel appliances & dishwasher, double size bedroom with mirrored built-in robe, North facing balcony, high ceilings, internal laundry facilities and car space.