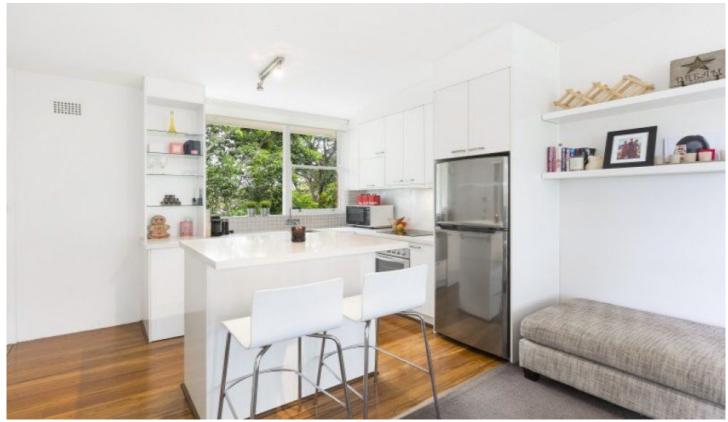

## 7/2 Connels Road CRONULLA NSW

Situated on the top floor with sunny Northerly aspect is this tastefully over sized renovated unit close to shops and transport. Quality features for this unit include modern kitchen with caesar stone bench tops, stainless steel appliances & dishwasher, double size bedroom with mirrored built-in robe, North facing balcony, high ceilings, internal laundry facilities and car space.